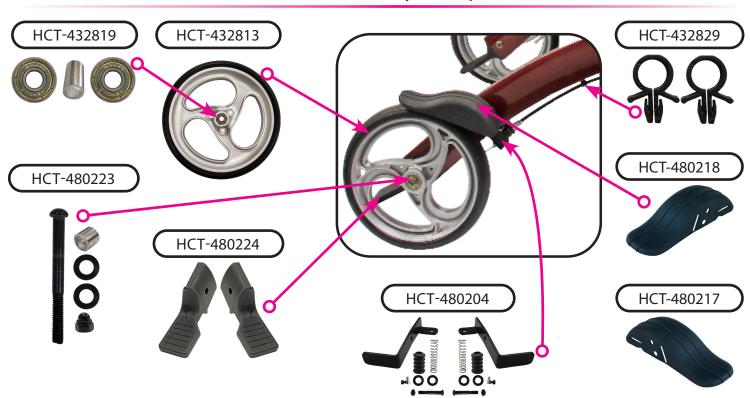

## Rear Wheel Assembly Components

|             | SERIAL # BEGINNING WITH "HT "           |      |
|-------------|-----------------------------------------|------|
| ITEM NUMBER | DESCRIPTION                             | UOM  |
| HCT-480209  | ADJUSTMENT RELEASE BUTTON               | EACH |
| HCT-432905  | ADJUSTMENT SCREW FOR SEAT CABLE & COVER | EACH |
| HCT-480222  | AXLE FRONT                              | EACH |
| HCT-480223  | AXLE REAR                               | EACH |
| HCT-432908  | BACKREST                                | EACH |
| HCT-432830  | BAG                                     | EACH |
| HCT-480204  | BRAKE SHOE (SET)                        | SET  |
| HCT-432804  | CANE HOLDER TRAY                        | EACH |
| HCT-480217  | COVER FOR LEFT BRAKE                    | EACH |
| HCT-480218  | COVER FOR RIGHT BRAKE                   | EACH |
| HCT-432806  | CROSSBAR CENTER BOLT                    | EACH |
| HCT-432807  | CROSSBAR SIDE BOLT                      | EACH |
| HCT-432803  | CROSSBAR SIDE BRACKET                   | EACH |
| HCT-432903  | CROSSBAR SUPPORT LEFT                   | EACH |
| HCT-432904  | CROSSBAR SUPPORT RIGHT                  | EACH |
| HCT-480220  | FORK                                    | EACH |
| HCT-480221  | FORK ATTACHMENT                         | EACH |
| HCT-432810  | FRONT BEARING SET                       | SET  |
| HCT-480205  | FRONT SEAT PLUG                         | SET  |
| HCT-480219  | HAND GRIPS FOR TOP HANDLE BAR           | PAIR |
| HCT-432902  | HANDLE BAR RIGHT WITH HAND BRAKE        | EACH |
| HCT-432901  | HANDLE BAR WITH HAND BRAKE LEFT         | EACH |
| HCT-432829  | HOLDER FOR BRAKE COVER                  | EACH |
| HCT-432819  | REAR BEARING SET                        | SET  |
| HCT-432906  | RELEASE LEVER LEFT                      | EACH |
| HCT-432907  | RELEASE LEVER RIGHT                     | EACH |
| HCT-432913  | SEAT CABLE & COVER                      | SET  |
| HCT-480113  | SEAT PLUG REAR                          | PAIR |
| HCT-432823  | SEAT WITH HANDLE                        | EACH |
| HCT-432910  | STEM AND NUT FOR FRONT FORK             | EACH |
| HCT-432909  | SWIVEL BEARING SET FRONT FORK           | SET  |
| HCT-480224  | TOE KICK                                | PAIR |
| HCT-432911  | WHEEL FRONT 8"                          | EACH |
| HCT-432813  | WHEEL REAR 8"                           | EACH |