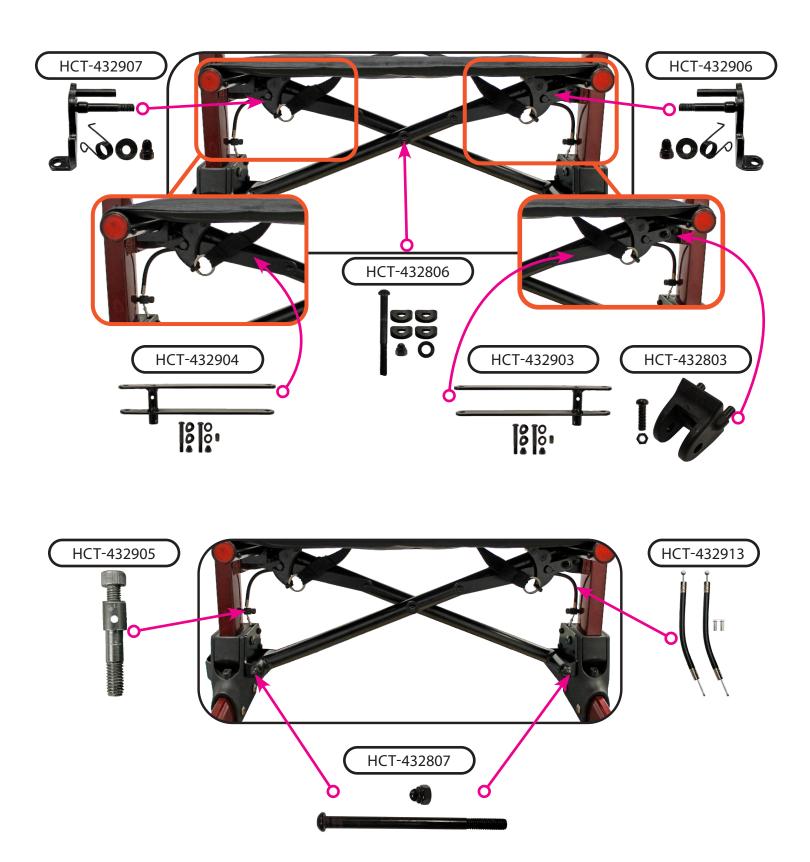

## Folding Mechanism Componets

## Rear Wheel Assembly Components

|             | SERIAL # BEGINNING WITH "HT "           |      |
|-------------|-----------------------------------------|------|
| ITEM NUMBER | DESCRIPTION                             | UOM  |
| HCT-480209  | ADJUSTMENT RELEASE BUTTON               | EACH |
| HCT-432905  | ADJUSTMENT SCREW FOR SEAT CABLE & COVER | EACH |
| HCT-480222  | AXLE FRONT                              | EACH |
| HCT-480223  | AXLE REAR                               | EACH |
| HCT-432908  | BACKREST                                | EACH |
| HCT-432830  | BAG                                     | EACH |
| HCT-480204  | BRAKE SHOE (SET)                        | SET  |
| HCT-432804  | CANE HOLDER TRAY                        | EACH |
| HCT-480217  | COVER FOR LEFT BRAKE                    | EACH |
| HCT-480218  | COVER FOR RIGHT BRAKE                   | EACH |
| HCT-432806  | CROSSBAR CENTER BOLT                    | EACH |
| HCT-432807  | CROSSBAR SIDE BOLT                      | EACH |
| HCT-432803  | CROSSBAR SIDE BRACKET                   | EACH |
| HCT-432903  | CROSSBAR SUPPORT LEFT                   | EACH |
| HCT-432904  | CROSSBAR SUPPORT RIGHT                  | EACH |
| HCT-480220  | FORK                                    | EACH |
| HCT-480221  | FORK ATTACHMENT                         | EACH |
| HCT-432810  | FRONT BEARING SET                       | SET  |
| HCT-480205  | FRONT SEAT PLUG                         | SET  |
| HCT-480219  | HAND GRIPS FOR TOP HANDLE BAR           | PAIR |
| HCT-432902  | HANDLE BAR RIGHT WITH HAND BRAKE        | EACH |
| HCT-432901  | HANDLE BAR WITH HAND BRAKE LEFT         | EACH |
| HCT-432829  | HOLDER FOR BRAKE COVER                  | EACH |
| HCT-432819  | REAR BEARING SET                        | SET  |
| HCT-432906  | RELEASE LEVER LEFT                      | EACH |
| HCT-432907  | RELEASE LEVER RIGHT                     | EACH |
| HCT-432913  | SEAT CABLE & COVER                      | SET  |
| HCT-480113  | SEAT PLUG REAR                          | PAIR |
| HCT-432823  | SEAT WITH HANDLE                        | EACH |
| HCT-432910  | STEM AND NUT FOR FRONT FORK             | EACH |
| HCT-432909  | SWIVEL BEARING SET FRONT FORK           | SET  |
| HCT-480224  | TOE KICK                                | PAIR |
| HCT-432911  | WHEEL FRONT 8"                          | EACH |
| HCT-432813  | WHEEL REAR 8"                           | EACH |