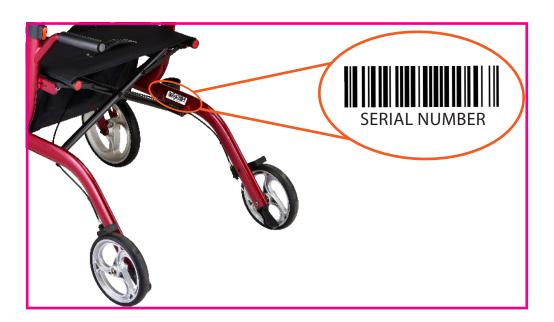

#### An important note from

Many parts listed and/or pictured on this breakdown may appear to be identical to the part(s) required but may actually be different, due to slight dimensional changes.

Please verify that the serial number on your rolling walker corresponds with the serial number series denoted in the below parts list. The serial number is located on a sticker that is attached to the frame under the seat (see Figure 1).

#### Thank you!

Figure 1