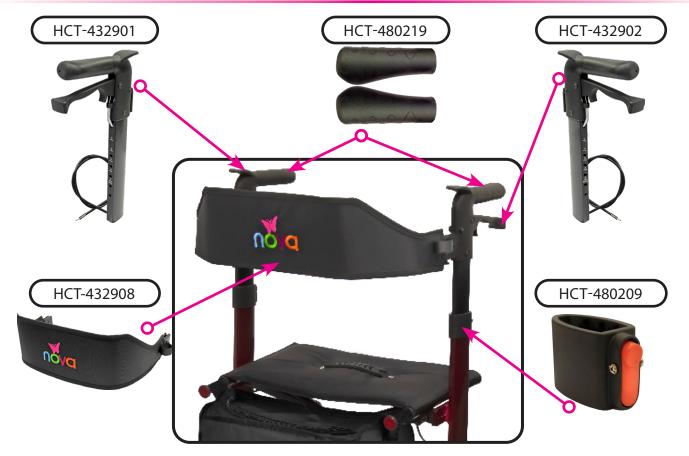

# **Upper Assembly Components**

Seat & Backrest

## Rear Wheel Assembly Components

|             | SERIAL # BEGINNING WITH "HT "           |      |
|-------------|-----------------------------------------|------|
| ITEM NUMBER | DESCRIPTION                             | UOM  |
| HCT-480209  | ADJUSTMENT RELEASE BUTTON               | EACH |
| HCT-432905  | ADJUSTMENT SCREW FOR SEAT CABLE & COVER | EACH |
| HCT-480222  | AXLE FRONT                              | EACH |
| HCT-480223  | AXLE REAR                               | EACH |
| HCT-432908  | BACKREST                                | EACH |
| HCT-432830  | BAG                                     | EACH |
| HCT-480204  | BRAKE SHOE (SET)                        | SET  |
| HCT-432804  | CANE HOLDER TRAY                        | EACH |
| HCT-480217  | COVER FOR LEFT BRAKE                    | EACH |
| HCT-480218  | COVER FOR RIGHT BRAKE                   | EACH |
| HCT-432806  | CROSSBAR CENTER BOLT                    | EACH |
| HCT-432807  | CROSSBAR SIDE BOLT                      | EACH |
| HCT-432803  | CROSSBAR SIDE BRACKET                   | EACH |
| HCT-432903  | CROSSBAR SUPPORT LEFT                   | EACH |
| HCT-432904  | CROSSBAR SUPPORT RIGHT                  | EACH |
| HCT-480220  | FORK                                    | EACH |
| HCT-480221  | FORK ATTACHMENT                         | EACH |
| HCT-432810  | FRONT BEARING SET                       | SET  |
| HCT-480205  | FRONT SEAT PLUG                         | SET  |
| HCT-480219  | HAND GRIPS FOR TOP HANDLE BAR           | PAIR |
| HCT-432902  | HANDLE BAR RIGHT WITH HAND BRAKE        | EACH |
| HCT-432901  | HANDLE BAR WITH HAND BRAKE LEFT         | EACH |
| HCT-432829  | HOLDER FOR BRAKE COVER                  | EACH |
| HCT-432819  | REAR BEARING SET                        | SET  |
| HCT-432906  | RELEASE LEVER LEFT                      | EACH |
| HCT-432907  | RELEASE LEVER RIGHT                     | EACH |
| HCT-432913  | SEAT CABLE & COVER                      | SET  |
| HCT-480113  | SEAT PLUG REAR                          | PAIR |
| HCT-432823  | SEAT WITH HANDLE                        | EACH |
| HCT-432910  | STEM AND NUT FOR FRONT FORK             | EACH |
| HCT-432909  | SWIVEL BEARING SET FRONT FORK           | SET  |
| HCT-480224  | TOE KICK                                | PAIR |
| HCT-432911  | WHEEL FRONT 8"                          | EACH |
| HCT-432813  | WHEEL REAR 8"                           | EACH |