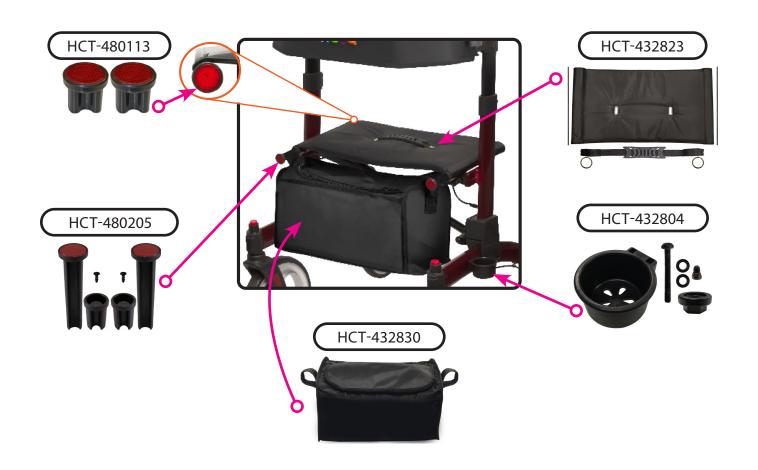

## Rear Wheel Assembly Components

|             | SERIAL # BEGINNING WITH "HT "           |      |
|-------------|-----------------------------------------|------|
| ITEM NUMBER | DESCRIPTION                             | UOM  |
| HCT-480209  | ADJUSTMENT RELEASE BUTTON               | EACH |
| HCT-432905  | ADJUSTMENT SCREW FOR SEAT CABLE & COVER | EACH |
| HCT-480222  | AXLE FRONT                              | EACH |
| HCT-480223  | AXLE REAR                               | EACH |
| HCT-432908  | BACKREST                                | EACH |
| HCT-432830  | BAG                                     | EACH |
| HCT-480204  | BRAKE SHOE (SET)                        | SET  |
| HCT-432804  | CANE HOLDER TRAY                        | EACH |
| HCT-480217  | COVER FOR LEFT BRAKE                    | EACH |
| HCT-480218  | COVER FOR RIGHT BRAKE                   | EACH |
| HCT-432806  | CROSSBAR CENTER BOLT                    | EACH |
| HCT-432807  | CROSSBAR SIDE BOLT                      | EACH |
| HCT-432803  | CROSSBAR SIDE BRACKET                   | EACH |
| HCT-432903  | CROSSBAR SUPPORT LEFT                   | EACH |
| HCT-432904  | CROSSBAR SUPPORT RIGHT                  | EACH |
| HCT-480220  | FORK                                    | EACH |
| HCT-480221  | FORK ATTACHMENT                         | EACH |
| HCT-432810  | FRONT BEARING SET                       | SET  |
| HCT-480205  | FRONT SEAT PLUG                         | SET  |
| HCT-480219  | HAND GRIPS FOR TOP HANDLE BAR           | PAIR |
| HCT-432902  | HANDLE BAR RIGHT WITH HAND BRAKE        | EACH |
| HCT-432901  | HANDLE BAR WITH HAND BRAKE LEFT         | EACH |
| HCT-432829  | HOLDER FOR BRAKE COVER                  | EACH |
| HCT-432819  | REAR BEARING SET                        | SET  |
| HCT-432906  | RELEASE LEVER LEFT                      | EACH |
| HCT-432907  | RELEASE LEVER RIGHT                     | EACH |
| HCT-432913  | SEAT CABLE & COVER                      | SET  |
| HCT-480113  | SEAT PLUG REAR                          | PAIR |
| HCT-432823  | SEAT WITH HANDLE                        | EACH |
| HCT-432910  | STEM AND NUT FOR FRONT FORK             | EACH |
| HCT-432909  | SWIVEL BEARING SET FRONT FORK           | SET  |
| HCT-480224  | TOE KICK                                | PAIR |
| HCT-432911  | WHEEL FRONT 8"                          | EACH |
| HCT-432813  | WHEEL REAR 8"                           | EACH |