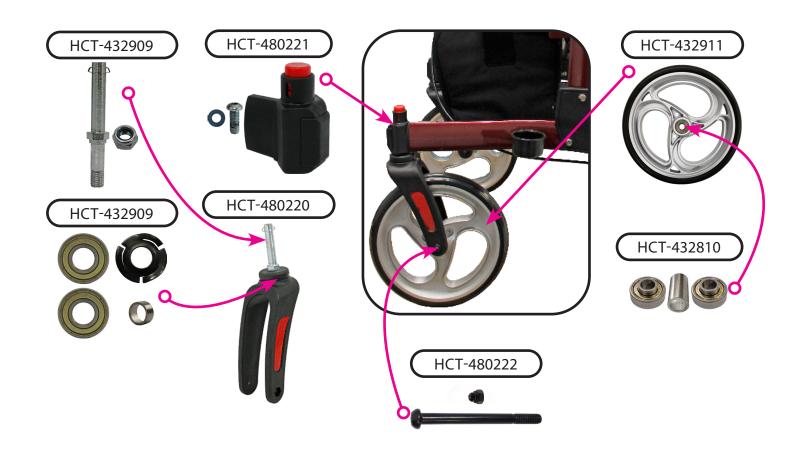

Parts Breakdown For models: 4329BL, 4329PL, 4329RD Serial # Starting "HT"



#### An important note from



Many parts listed and/or pictured on this breakdown may appear to be identical to the part(s) required but may actually be different, due to slight dimensional changes.

Please verify that the serial number on your rolling walker corresponds with the serial number series denoted in the below parts list. The serial number is located on a sticker that is attached to the frame under the seat (see Figure 1).

If you need further assistance, please call our customer service team at (800) 557-6682.

#### Thank you!



Figure 1

# **Upper Assembly Components**



Seat & Backrest



## Folding Mechanism Componets



## Fork Assembly Components



## Rear Wheel Assembly Components







|             | SERIAL # BEGINNING WITH "HT "           |      |
|-------------|-----------------------------------------|------|
| ITEM NUMBER | DESCRIPTION                             | UOM  |
| HCT-480209  | ADJUSTMENT RELEASE BUTTON               | EACH |
| HCT-432905  | ADJUSTMENT SCREW FOR SEAT CABLE & COVER | EACH |
| HCT-480222  | AXLE FRONT                              | EACH |
| HCT-480223  | AXLE REAR                               | EACH |
| HCT-432908  | BACKREST                                | EACH |
| HCT-432830  | BAG                                     | EACH |
| HCT-480204  | BRAKE SHOE (SET)                        | SET  |
| HCT-432804  | CANE HOLDER TRAY                        | EACH |
| HCT-480217  | COVER FOR LEFT BRAKE